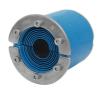

# Roxtec RS seal with SL **GRP**

Round penetration seal for a single cable or pipe in composite structures.

The Roxtec RS with SL GRP is a round seal for a single cable or pipe with a glass reinforced polyester sleeve. The entry seal has two halves with removable layers making it adaptable to cables and pipes of different sizes. The GRP sleeve is laminated or glued to the composite structure.

## Structure of installation

Composite

Mounting type

Lamination