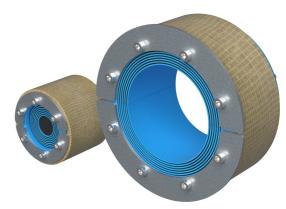

# Roxtec RS seal with SL **GRP**

Round penetration seal for a single cable or pipe in composite structures.

The Roxtec RS with SL GRP is a round seal for a single cable or pipe with a glass reinforced polyester sleeve. The entry seal has two halves with removable layers making it adaptable to cables and pipes of different sizes. The GRP sleeve is laminated or glued to the composite structure.

## Structure of installation

Composite

Mounting type

Lamination

## **Sealing components**

SL GRP sleeve

For detailed information, please visit roxtec.com.

The product information provided by Roxtec does not release the purchaser of the Roxtec system, or part thereof, from the obligation to independently determine the suitability of the products for